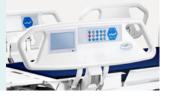

#### Side rail

Tuck away side rail with buffer Built-in controller and angle indicator.