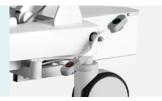

#### Wheels

TPR tire no worn out after running 30 km, save anti-winding hard shell, united forming without bolts. Pass dynamic test: Bearing 120 kg, run 30 km and pass obstacles 500 time.

#### **Bumper wheels**

Bumper wheel ,  $\phi$ 74mm, max. protect the bed and patient during transportation.