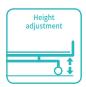

## Technical parameters

| External size (LxW):                                  | (2040-2240)x1020 mm  |
|-------------------------------------------------------|----------------------|
| Mattress platform:                                    | (1820-2020)x820 mm   |
| Safe working load:                                    | 250 kg               |
| Height adjustment:                                    | 500-950 mm           |
| Back-rest adjustment:                                 | 0-75° (±10°)         |
| Knee-rest adjustment:                                 | 0-20° (±10°)         |
| Reverse Trendelenburg:                                | 0-18°                |
| Trendelenburg:                                        | 0-18°                |
| Angle indicator:                                      | 0-90°                |
| <ul> <li>Voltage and frequency:</li> </ul>            | 100-240 V · 50/60 Hz |
| <ul> <li>Plug as required (hospital grade)</li> </ul> |                      |