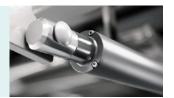

#### Lifting pole

Lifting pole - Bearing 765N force.

Design

Manufacturing

Maintenance