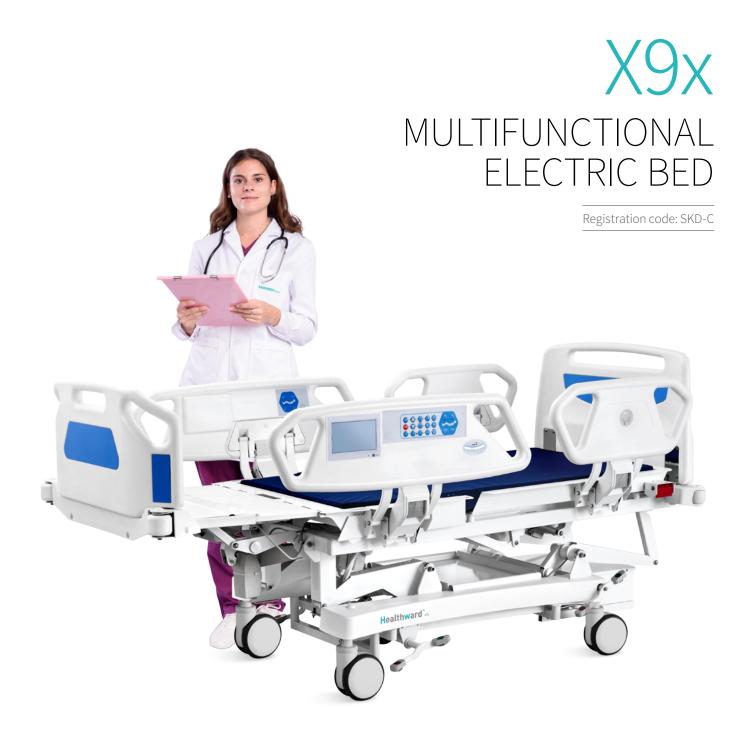

# Product data sheet

## FEATURES AND HIGHLIGHTS

## Technical parameters

| External size (LxW):                                  | (2040-2240)x1020 mm  |
|-------------------------------------------------------|----------------------|
| Mattress platform:                                    | (1820-2020)x820 mm   |
| Safe working load:                                    | 250 kg               |
| Height adjustment:                                    | 500-950 mm           |
| Back-rest adjustment:                                 | 0-75° (±10°)         |
| Knee-rest adjustment:                                 | 0-20° (±10°)         |
| Reverse Trendelenburg:                                | 0-18°                |
| Trendelenburg:                                        | 0-18°                |
| Angle indicator:                                      | 0-90°                |
| <ul> <li>Voltage and frequency:</li> </ul>            | 100-240 V · 50/60 Hz |
| <ul> <li>Plug as required (hospital grade)</li> </ul> |                      |

## Technical configuration

| ☑ Linear LINAK Motor                          | 6 pcs |
|-----------------------------------------------|-------|
| ☑ 6" Double Side Castors, Central Locking     | 4 pcs |
| ☑ ABS Side Rail with Integrated Control Panel | 1 set |
| ☑ ABS Bed Ends One Step Removable             | 1 set |
| ☑ Ø75mm Wall Bumper Wheel                     | 4 pcs |
| ☑ IV Pole                                     | 1 set |
| ✓ IV Pole Prevision                           | 4 pcs |
| ☑ Drainage Hook                               | 4 pcs |
| ☑ 5th Directional Wheel Pedal                 | 2 pcs |
| ☑ Central Locking Pedal                       | 2 pcs |
| X-ray Translucent Mattress Platform           | 1 set |
| ☑ Back-up Battery                             | 1 set |
| ☑ Night Light                                 | 1 set |
| ☑ Bed Push Handle for Emergency Transfer      | 1 set |
| ✓ Manual CPR                                  |       |
| ☑ Electric CPR                                |       |
|                                               |       |