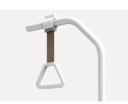

#### Lifting pole

Lifting pole - Bearing 765N force.

Design

Manufacturing

Maintenance