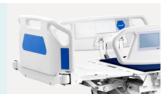

#### Side rail

Tuck away side rail with buffer Built-in controller and angle indicator.

#### **Bumper wheels**

Bumper wheel ,  $\phi$ 74mm, max. protect the bed and patient during transportation.