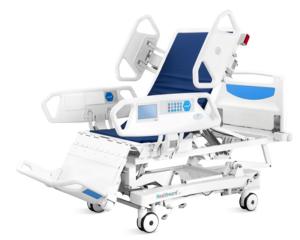

## FEATURES AND HIGHLIGHTS

#### Design

Extra Long and height head foot board, with curve surrounded design, provide conforting feeling for patients.