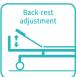

## Technical parameters

| External size (LxW):                                  | (2040-2240)x1020 mm  |
|-------------------------------------------------------|----------------------|
| Mattress platform:                                    | (1820-2020)x820 mm   |
| Safe working load:                                    | 250 kg               |
| Height adjustment:                                    | 500-950 mm           |
| Back-rest adjustment:                                 | 0-75° (±10°)         |
| Knee-rest adjustment:                                 | 0-20° (±10°)         |
| Reverse Trendelenburg:                                | 0-18°                |
| Trendelenburg:                                        | 0-18°                |
| Angle indicator:                                      | 0-90°                |
| <ul> <li>Voltage and frequency:</li> </ul>            | 100-240 V · 50/60 Hz |
| <ul> <li>Plug as required (hospital grade)</li> </ul> |                      |