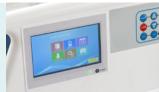

#### 7 Inch touch screen

Replacing the orginal button screen, more convenient operation. There are two language options, chinese and english. Screen can store the patient and doctor's information, users manuals, weight record