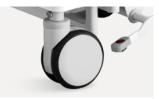

#### Wheels

TPR tire no worn out after running 30 km, save anti-winding hard shell, united forming without bolts. Pass dynamic test: Bearing 120 kg, run 30 km and pass obstacles 500 time.