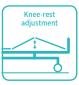

## Technical parameters

| External size (LxW):                                  | (2040-2240)x1020 mm  |
|-------------------------------------------------------|----------------------|
| Mattress platform:                                    | (1820-2020)x820 mm   |
| Safe working load:                                    | 250 kg               |
| Height adjustment:                                    | 500-950 mm           |
| Back-rest adjustment:                                 | 0-75° (±10°)         |
| Knee-rest adjustment:                                 | 0-20° (±10°)         |
| Reverse Trendelenburg:                                | 0-18°                |
| Trendelenburg:                                        | 0-18°                |
| Angle indicator:                                      | 0-90°                |
| <ul> <li>Voltage and frequency:</li> </ul>            | 100-240 V · 50/60 Hz |
| <ul> <li>Plug as required (hospital grade)</li> </ul> |                      |