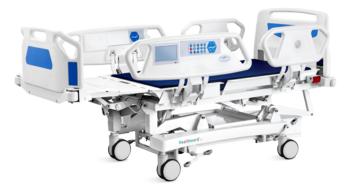

## FEATURES AND HIGHLIGHTS

#### Design

Extra Long and height head foot board, with curve surrounded design, provide conforting feeling for patients.